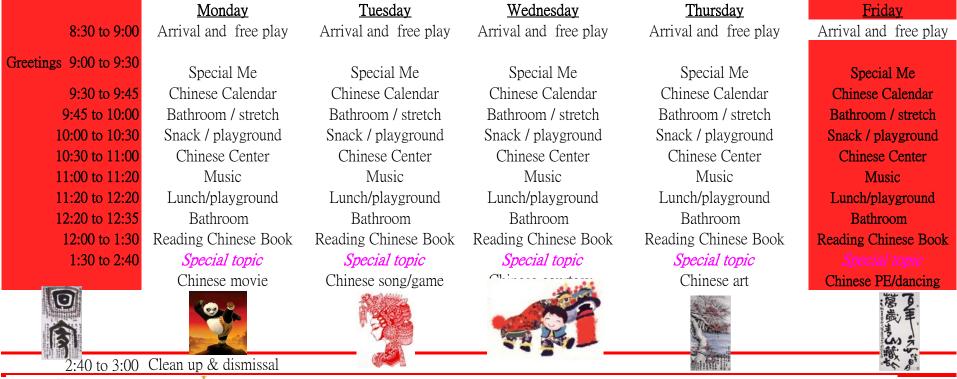

# <u>6-9 years-Summer Camp Chinese Language Program</u>

Teacher's words: 1.An unforgetable summer camp render child experience the rich of Chine culture. 2. The camp will be offered in three 1-week session, from 9am to 2:30pm, Mon. through Fri. beginning Jyly 21th running through August 8th.

|                                   | Monday               | Tuesday              | Wednesday            | Thursday             | Friday               |  |  |
|-----------------------------------|----------------------|----------------------|----------------------|----------------------|----------------------|--|--|
| 8:30 to 9:00                      | Arrival free playing |  |  |
| Greetings 9:00 to                 |                      |                      |                      |                      |                      |  |  |
| 9:30                              | Special Me           |  |  |
| 9:30 to 9:45                      | Chinese Calendar     |  |  |
| 9:45 to 10:00                     | Bathroom / strech    |  |  |
| 10:00 to 10:30                    | snack / playground   |  |  |
| 10:30 to 11:00                    | Chinese Center       |  |  |
| 11:00 to 11:20                    | Music                | Music                | Music                | Music                | Music                |  |  |
| 11:20 to 12:20                    | lunch/playground     | lunch/playground     | lunch/playground     | lunch/playground     | lunch/playground     |  |  |
| 12:20 to 12:35                    | SSR                  | SSR                  | SSR                  | SSR                  | SSR                  |  |  |
| 12:00 to 1:30                     | Reading Chinees Book |  |  |
| 1:30 to 2:20                      | Special topic        |  |  |
|                                   | Chinese Movie        | Chinese song/game    | Chinese courtecy     | Chinese art          | Chinese PE/dancing   |  |  |
| 2,20 to 2,20                      | Alaan un & damicsal  |                      | 恭賀新喜<br>(1)          |                      |                      |  |  |
| 2:20 to 2:30 clean up & dismissal |                      |                      |                      |                      |                      |  |  |